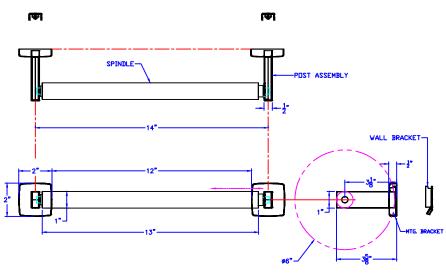

#### Construction:

POST ASSEMBLY: 22 GAUGE TYPE 304 STAINLESS STEEL WALL PLATE: 16 GAUGE TYPE 304 STAINLESS STEEL MOUNTING BRACKET: 16 GAUGE TYPE 304 STAINLESS STEEL SPINDLE: 1"Ø STAINLESS STEEL, SPRING LOADED SET SCREW: 8-32 X 18" PHIL. PAN HD. ZINC PLATE FINISHES AS NOTED.

#### Installation:

FASTEN WALL PLATE.

TILT POST ASSEMBLY UP SLIGHTLY AND ENGAGE OVER WALL PLATE AND PUSH DOWN TO LEVEL. (SET SCREW HOLE AND POST SEAM ARE TOWARDS FLOOR OR DOWN)
THREAD SET SCREW THROUGH POST FLANGE AND MOUNTING BRACKET UNTIL TIGHT.
SET DISTANCE WITH SPINDLE AND REPEAT FOR OTHER POST, ALLOW FOR SPINDLE TO BE REMOVED.
INSERT SPINDLE INTO POST HOLES.

## Guide Specification:

PAPER TOWEL HOLDER, UP TO 6"Ø. CONCEALED MOUNTING SYSTEM. FABRICATED FROM TYPE 304 STAINLESS STEEL. 1" Ø STAINLESS STEEL SPRING LOADED SPINDLE.