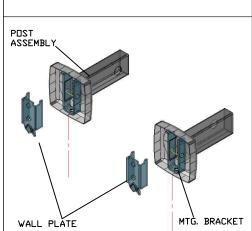

#### Construction:

POST ASSEMBLY: 22 GAUGE TYPE 304 STAINLESS STEEL WALL PLATE: 16 GAUGE TYPE 304 STAINLESS STEEL MOUNTING BRACKET: 16 GAUGE TYPE 304 STAINLESS STEEL SPINDLE: 1"Ø STAINLESS STEEL, SPRING LOADED SET SCREW: 8-32 X 18" PHIL. PAN HD. ZINC PLATE FINISHES AS NOTED.

#### Installation:

FASTEN WALL PLATE.

TILT POST ASSEMBLY UP SLIGHTLY AND ENGAGE OVER WALL PLATE AND PUSH DOWN TO LEVEL. (SET SCREW HOLE AND POST SEAM ARE TOWARDS FLOOR OR DOWN)
THREAD SET SCREW THROUGH POST FLANGE AND MOUNTING BRACKET UNTIL TIGHT.
SET DISTANCE WITH SPINDLE AND REPEAT FOR OTHER POST, ALLOW FOR SPINDLE TO BE REMOVED.
INSERT SPINDLE INTO POST HOLES.