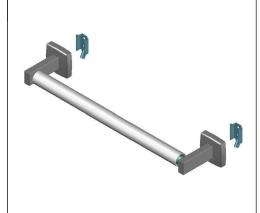

### PAPER TOWEL HOLDER

FINISHES: -XX

-SS SATIN STAINLESS

-BS BRIGHT STAINLESS
-PC POWDER COAT (SPECIFY COLOR)

#### Construction:

POST ASSEMBLY: 22 GAUGE TYPE 304 STAINLESS STEEL WALL PLATE: 16 GAUGE TYPE 304 STAINLESS STEEL MOUNTING BRACKET: 16 GAUGE TYPE 304 STAINLESS STEEL SPINDLE: 1"Ø STAINLESS STEEL, SPRING LOADED SET SCREW: 8-32 X 18" PHIL. PAN HD. ZINC PLATE FINISHES AS NOTED.

## Guide Specification:

PAPER TOWEL HOLDER, UP TO 6"Ø. CONCEALED MOUNTING SYSTEM. FABRICATED FROM TYPE 304 STAINLESS STEEL. 1" Ø STAINLESS STEEL SPRING LOADED SPINDLE.