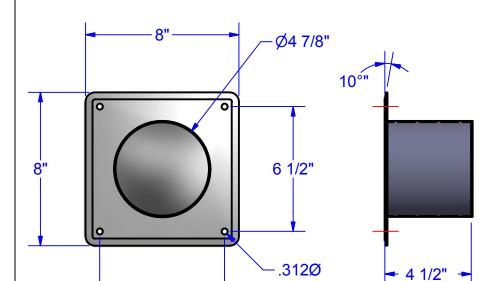

## **CONSTRUCTION:**

8" X 8" SQUARE 14 GAUGE BEZEL.

6 1/2"

4 7/8" I.D. X 4 1/2" INSIDE DEPTH 16 GAUGE TUBE CYLINDER.

EXPOSED MOUNTING.

FULLY WELDED ONE PIECE CONSTRUCTION.

SATIN #4 FINISH ON BEZEL.

TYPE 304 STAINLESS STEEL.

## **INSTALLATION:**

ROUGH WALL OPENING IS 5 1/4"Ø X 4 1/2" MINIMUM DEPTH.
USE BEZEL AS TEMPLATE TO MARK AND LOCATE HOLES.

FASTEN TO WALL USING APPROPRIATE BOLTS AND ANCHORS.