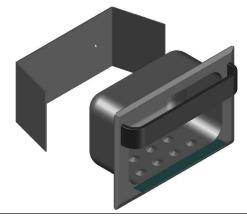

## Technical Data S-2634-01-XX

HEAVY DUTY RECESSED SOAP DISH WITH SOAP LIP AND BAR

## Construction:

SDAP DISH: 20 GAUGE TYPE 304 STAINLESS STEEL, DNE PIECE SEAMLESS. DRY WALL CLAMP: 16 GAUGE GALVANIZED STEEL

BAR: 3 THICK TYPE 304 STAINLESS STEEL WELDED TO SHELL.

SDAP LIP: 22 GAUGE TYPE 304 STAINLESS STEEL WELDED TO SHELL.

## Guide Specification:

HEAVY DUTY RECESSED SOAP DISH FABRICATED OF TYPE 304 STAINLESS STEEL. DRAWN SEAMLESS CONSTRUCTION.

SDAP LIP AND BAR WELDED TO SHELL.

OVERALL EXPOSED FACE DIMENSION: 5" X 7 \frac{1}{8}".