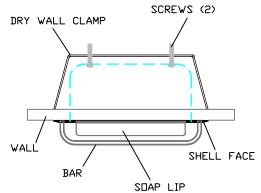

## Construction:

SDAP DISH: 20 GAUGE TYPE 304 STAINLESS STEEL, DNE PIECE SEAMLESS. DRY WALL CLAMP: 16 GAUGE GALVANIZED STEEL

BAR: 3 THICK TYPE 304 STAINLESS STEEL WELDED TO SHELL.

SDAP LIP: 22 GAUGE TYPE 304 STAINLESS STEEL WELDED TO SHELL.

## Operation:

REQUIRES A ROUGH WALL OPENING 6" WIDE X 4" HIGH X 2 3" DEEP.

MOUNT AT DESIRED LOCATION USING THE WALL BRACKET, SCREWS AND MOUNTING HOLES PROVIDED.

(DRY WALL CLAMP INSERTS BEHIND WALL)

INSIDE DIMENSION 5 & WIDE X 3 & HIGH X 2 3 DEEP.

The manufacturer reserves the right to make changes in design and material without formal notice and without incurring obligation

© Copyright 2005 Brey-Krause Manufacturing Brey-Krause Manufacturing 1209 West Lehigh Street, Bethlehem, PA 18018 Phone: 610.867.1401 Fax: 610.866.1433 www.breykrause.com