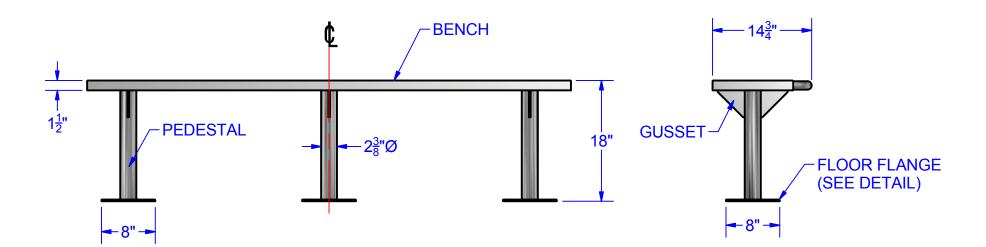

DETENTION BENCH IS ONLY AS STRONG AS THE ANCHORING DEVICES AND THE FLOOR ON WHICH IT IS MOUNTED TO.

| AND GROUND SMOOTH. 1 1/2" RETURNS ALL AROUND.<br><u>FLOOR FLANGE:</u> 1/4" TYPE 304 STAINLESS STEEL. WELDED TO PEDESTALS.<br>PEDESTALS: 2" SCHEDULE 40 TYPE 304 STAINLESS STEEL PIPE, WELDED<br>DEDESTALS: 2" SCHEDULE 40 TYPE 304 STAINLESS STEEL PIPE, WELDED                                                                                                          |                                                                                                                                                                                                                                                                                                                                                                                                |                                                   |                                                                |
|--------------------------------------------------------------------------------------------------------------------------------------------------------------------------------------------------------------------------------------------------------------------------------------------------------------------------------------------------------------------------|------------------------------------------------------------------------------------------------------------------------------------------------------------------------------------------------------------------------------------------------------------------------------------------------------------------------------------------------------------------------------------------------|---------------------------------------------------|----------------------------------------------------------------|
| AND GROUND SMOOTH. 1 1/2" RETURNS ALL AROUND.<br>FLOOR FLANGE: 1/4" TYPE 304 STAINLESS STEEL. WELDED TO PEDESTALS.<br>PEDESTALS: 2" SCHEDULE 40 TYPE 304 STAINLESS STEEL PIPE. WELDED<br>TO 1 1/4" SQUARE TUBES AND 12 GAUGE PLATE UNDER BOTTOM<br>OF BENCH.<br>HANDCUFF BAR: 1 1/4"Ø X .110 WALL TYPE 304 STAINLESS STEEL TUBE.<br>WELDED TO BENCH WITH CENTER SUPPORT. | CONSTRUCTION:                                                                                                                                                                                                                                                                                                                                                                                  | GUIDE SPECIFICATION:                              | INSTALLATION:                                                  |
|                                                                                                                                                                                                                                                                                                                                                                          | AND GROUND SMOOTH. 1 1/2" RETURNS ALL AROUND.<br><u>FLOOR FLANGE:</u> 1/4" TYPE 304 STAINLESS STEEL. WELDED TO PEDESTALS.<br><u>PEDESTALS:</u> 2" SCHEDULE 40 TYPE 304 STAINLESS STEEL PIPE. WELDED<br>TO 1 1/4" SQUARE TUBES AND 12 GAUGE PLATE UNDER BOTTOM<br>OF BENCH.<br><u>HANDCUFF BAR</u> : 1 1/4"Ø X .110 WALL TYPE 304 STAINLESS STEEL TUBE.<br>WELDED TO BENCH WITH CENTER SUPPORT. | HANDCUFF BAR ATTACHED.<br>EXPOSED FLOOR MOUNTING. | USE FLOOR FLA<br>MOUNTING HOI<br>SECURE TO FLO<br>ANCHORS (NOT |