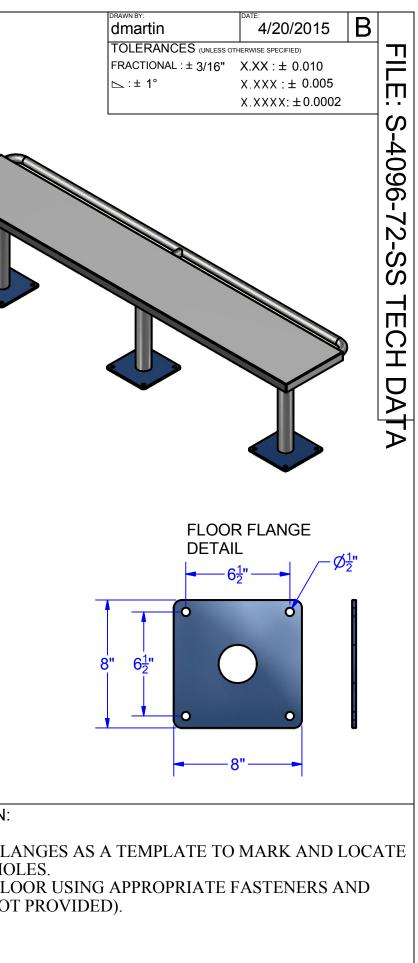

DETENTION BENCH IS ONLY AS STRONG AS THE ANCHORING DEVICES AND THE FLOOR ON WHICH IT IS MOUNTED TO.

| AND GROUND SMOOTH. 1 1/2" RETURNS ALL AROUND.<br><u>FLOOR FLANGE:</u> 1/4" TYPE 304 STAINLESS STEEL. WELDED TO PEDESTALS.<br>PEDESTALS: 2" SCHEDULE 40 TYPE 304 STAINLESS STEEL PIPE, WELDED<br>DEDESTALS: 2" SCHEDULE 40 TYPE 304 STAINLESS STEEL PIPE, WELDED                                                                                                          |                                                                                                                                                                                                                                                                                                                                                                                                |                                                   |                                                                |
|--------------------------------------------------------------------------------------------------------------------------------------------------------------------------------------------------------------------------------------------------------------------------------------------------------------------------------------------------------------------------|------------------------------------------------------------------------------------------------------------------------------------------------------------------------------------------------------------------------------------------------------------------------------------------------------------------------------------------------------------------------------------------------|---------------------------------------------------|----------------------------------------------------------------|
| AND GROUND SMOOTH. 1 1/2" RETURNS ALL AROUND.<br>FLOOR FLANGE: 1/4" TYPE 304 STAINLESS STEEL. WELDED TO PEDESTALS.<br>PEDESTALS: 2" SCHEDULE 40 TYPE 304 STAINLESS STEEL PIPE. WELDED<br>TO 1 1/4" SQUARE TUBES AND 12 GAUGE PLATE UNDER BOTTOM<br>OF BENCH.<br>HANDCUFF BAR: 1 1/4"Ø X .110 WALL TYPE 304 STAINLESS STEEL TUBE.<br>WELDED TO BENCH WITH CENTER SUPPORT. | CONSTRUCTION:                                                                                                                                                                                                                                                                                                                                                                                  | GUIDE SPECIFICATION:                              | INSTALLATION:                                                  |
|                                                                                                                                                                                                                                                                                                                                                                          | AND GROUND SMOOTH. 1 1/2" RETURNS ALL AROUND.<br><u>FLOOR FLANGE:</u> 1/4" TYPE 304 STAINLESS STEEL. WELDED TO PEDESTALS.<br><u>PEDESTALS:</u> 2" SCHEDULE 40 TYPE 304 STAINLESS STEEL PIPE. WELDED<br>TO 1 1/4" SQUARE TUBES AND 12 GAUGE PLATE UNDER BOTTOM<br>OF BENCH.<br><u>HANDCUFF BAR</u> : 1 1/4"Ø X .110 WALL TYPE 304 STAINLESS STEEL TUBE.<br>WELDED TO BENCH WITH CENTER SUPPORT. | HANDCUFF BAR ATTACHED.<br>EXPOSED FLOOR MOUNTING. | USE FLOOR FLA<br>MOUNTING HOI<br>SECURE TO FLO<br>ANCHORS (NOT |