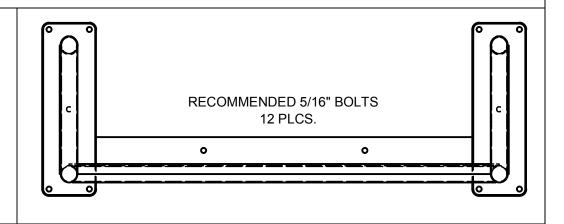

### INSTALLATION:

-USE SEAT AS TEMPLATE FOR LOCATING ALL (12) MOUNTING HOLES.
-MOUNT SEAT 18" ABOVE FINISHED FLOOR.

CONSULT LOCAL AND NATIONAL ACCESSIBILITY CODES FOR PROPER INSTALLATION GUIDELINES.

CONFORMITY AND COMPLIANCE TO LOCAL AND NATIONAL CODES IS THE RESPONSIBILITY OF THE INSTALLER.

(12) 3/8"Ø MOUNTING HOLES.

SATIN #4 FINISH.