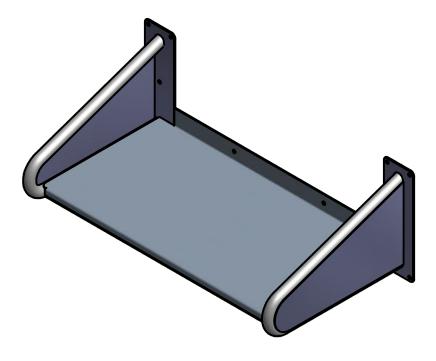

### INSTALLATION:

-USE SEAT AS TEMPLATE FOR LOCATING ALL (12) MOUNTING HOLES.
-MOUNT SEAT 18" ABOVE FINISHED FLOOR.

CONSULT LOCAL AND NATIONAL ACCESSIBILITY CODES FOR PROPER INSTALLATION GUIDELINES.

CONFORMITY AND COMPLIANCE TO LOCAL AND NATIONAL CODES IS THE RESPONSIBILITY OF THE INSTALLER.

SEAT IS ONLY AS STRONG AS THE ANCHORING DEVICES AND THE WALL ON WHICH IT IS MOUNTED TO. ADEQUATE IN- WALL BACKING MAY BE REQUIRED.

SPECIFICALLY ENGINEERED TAMPER RESISTANT SECURITY SEALANT MUST BE USED ON ALL WALL GAPS.

#### CONSTRUCTION:

11<del>\frac{7}{6}</del>"

1 1/4"Ø X .049W STAINLESS STEEL TUBE.

11 GAUGE STAINLESS STEEL SEAT TOP. WELDED TO FRAME TO COMPLETE A SINGLE FORM STRUCTURE.

11 GAUGE STAINLESS STEEL WALL PLATES.

(12) 3/8"Ø MOUNTING HOLES.

SATIN #4 FINISH.

### **GUIDE SPECS:**

 $12\frac{7}{8}$ "

16" X 32" EXPOSED WALL MOUNT SEAT. ANTI-LIGATURE. 500 LBS. LOAD TEST. TYPE 304 STAINLESS STEEL. SEAT WEIGHT IS 36 LBS.