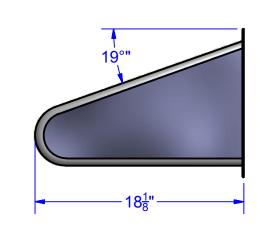

#### CONSTRUCTION:

11<del>\frac{7}{6}</del>"

1 1/4"Ø X .049W STAINLESS STEEL TUBE.

11 GAUGE STAINLESS STEEL SEAT TOP. WELDED TO FRAME TO COMPLETE A SINGLE FORM STRUCTURE.

11 GAUGE STAINLESS STEEL WALL PLATES.

### **GUIDE SPECS:**

 $12\frac{7}{8}$ "

16" X 32" EXPOSED WALL MOUNT SEAT. ANTI-LIGATURE. 500 LBS. LOAD TEST. TYPE 304 STAINLESS STEEL. SEAT WEIGHT IS 36 LBS.